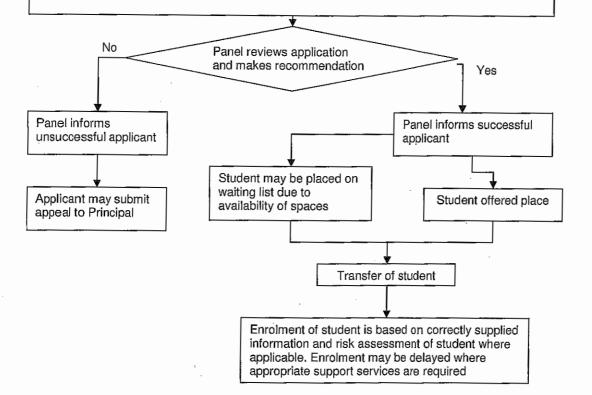

To avoid disappointment parents should check that there are places available in a school before applying.

The flowchart on the following page highlights the procedure for are assessing an out of intake area application form.

The out of intake area application placement panels are held as required.

FORWARD THE APPLICATION FORM WITH THE SUPPORTING INFORMATION TO THE PRINCIPAL OF THE NON-LOCAL SCHOOL AT WHICH YOU ARE SEEKING PLACEMENT

### Out of Intake Area Application Procedure

Student not within local intake area of school applies, for out of intake area enrolment

Parent / carer fills in out of intake area application form

Criteria for out of intake area application must be addressed in supporting documentation

The application is submitted to the out of intake area placement panel consisting of:

- School Representative (Usually Deputy Principal)
- Parents and Citizens Representative
- Principal Chairing the panel (has the casting vote where there is tie in the decision)
- Panel convenes as required.